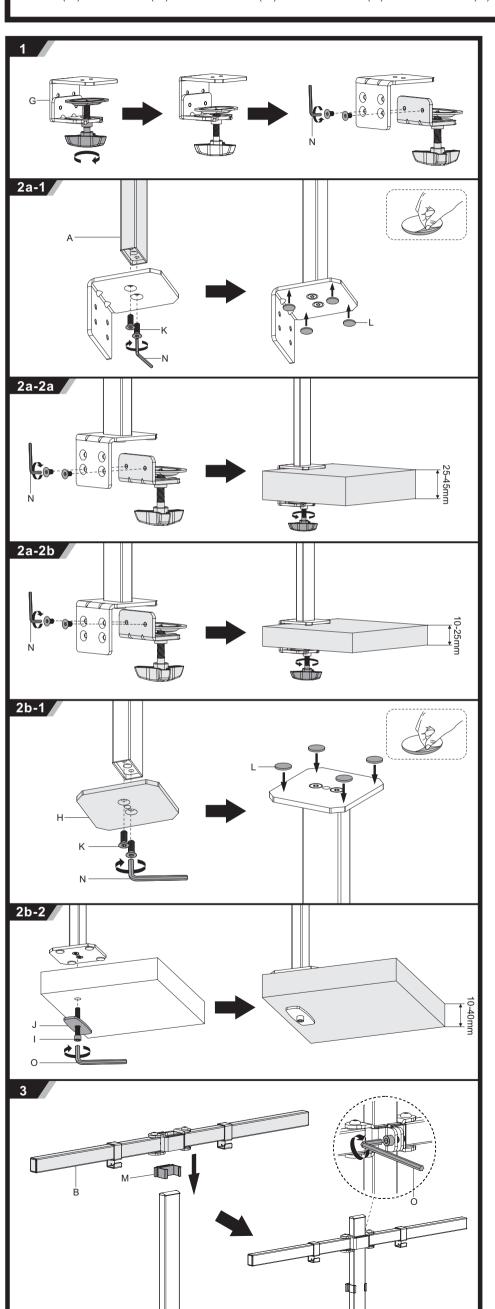

IMPORTANT: Ensure that you have received all parts according to the component checklist prior to installation. If any parts are missing or faulty, contact your place of purchase for a replacement.

MAINTENANCE: Check that the product is secure and safe to use at regular intervals (at least every three months).