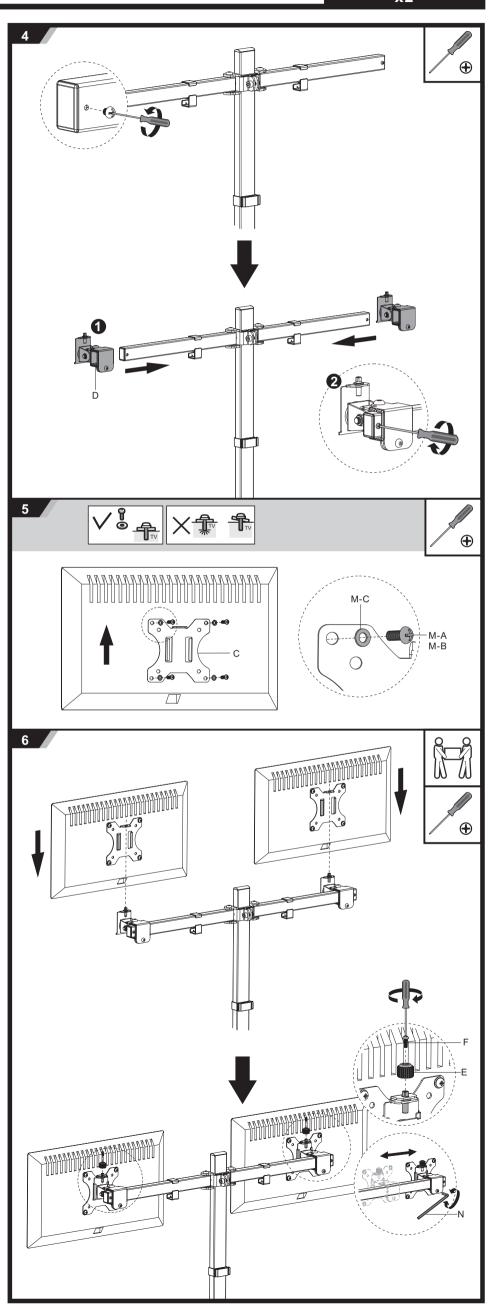

IMPORTANT: Ensure that you have received all parts according to the component checklist prior to installation. If any parts are missing or faulty, contact your place of purchase for a replacement.

MAINTENANCE: Check that the product is secure and safe to use at regular intervals (at least every three months).