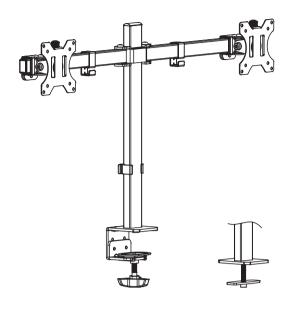

Product name: Monitor Arm SKU: 240-SDMMDBLE

EMAIL: <u>customercare@conquerequipment.com</u> TEL: 855-349-4327 help.conquerequipment.com

Read the entire instruction manual before you start installation and assembly. If you have any questions regarding any of the instructions or warnings, please contact your local distributor for assistance.