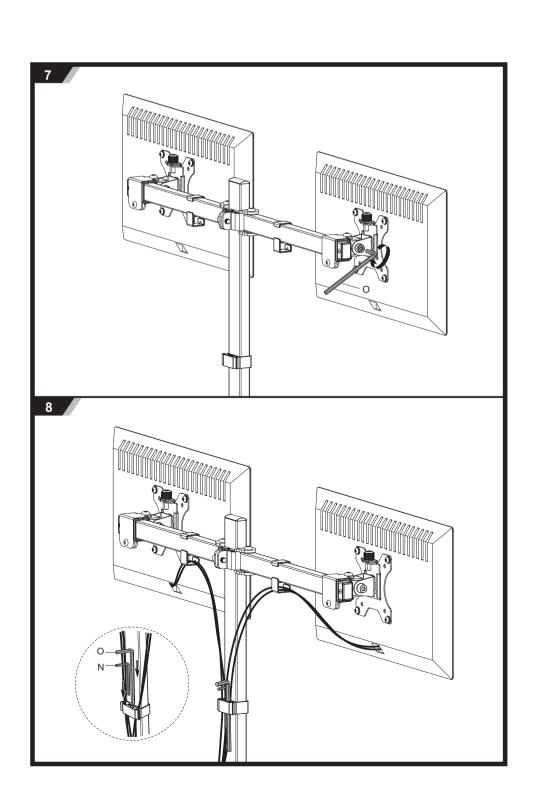

Use the mounting screws provided and DO NOT OVER TIGHTEN mounting screws.

This product contains small items that could be a choking hazard if swallowed. Keep these items away from children.

This product is intended for indoor use only. Using this product outdoors could lead to product failure and personal injury.