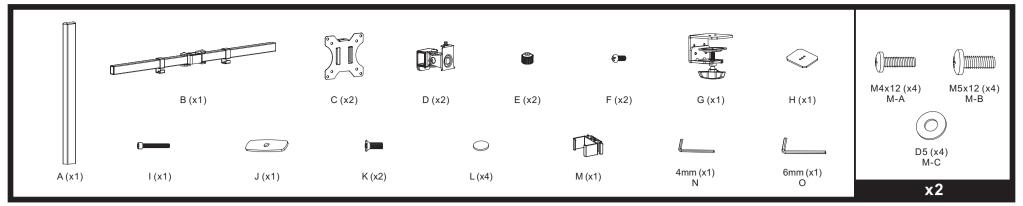

IMPORTANT: Ensure that you have received all parts according to the component checklist prior to installation. If any parts are missing or faulty, contact your place of purchase for a replacement.

MAINTENANCE: Check that the product is secure and safe to use at regular intervals (at least every three months).