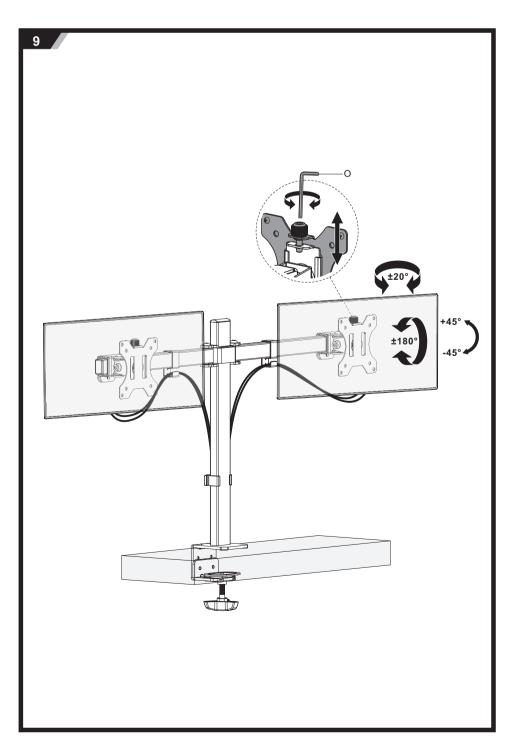

IMPORTANT: Ensure that you have received all parts according to the component checklist prior to installation. If any parts are missing or faulty, contact your place of purchase for a replacement.

MAINTENANCE: Check that the product is secure and safe to use at regular intervals (at least every three months).